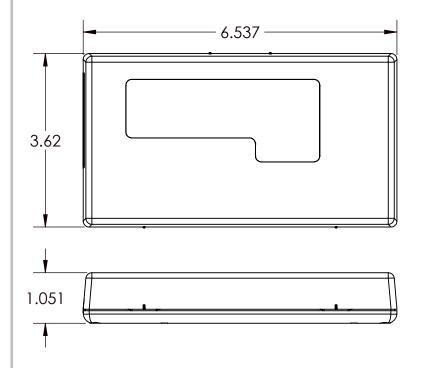

| REVISIONS    |     |                        |         |        |
|--------------|-----|------------------------|---------|--------|
| PART NO      | REV | DESCRIPTION            | DATE    | ECO    |
| 354-06876-01 | Α   | RELEASE FOR PRODUCTION | 1/15/20 | OMNIFY |