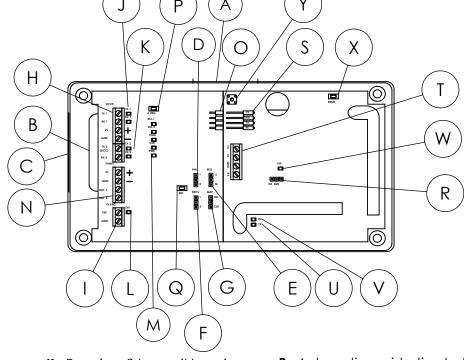

- A Housing release tab
- **B** Bottom cabling knockout
- C Side cabling knockout
- **D** Panel interface selection pins
- **E** Registration selection pins
- **F** Receiver selection pins
- **V** Receive LED
- W Decode LED
- X Reset button
- Y Tamper button spring

- **G** Map selection pins
- **H** Translator data terminal block
- I Transmitter programming terminal block
- J Receiver 1 transmit/receive LEDs
- **K** Receiver 2 transmit/receive LEDs
- L Transmitter programming LED
- **M** Operation LEDs
- N Panel interface teminal block
- O Translator serial data port
- **P** Automatic registration button
- **Q** Reset button
- **R** Frequency band selection pins
- **S** Serial data port
- T Serial data terminal
- **U** Transmit LFD