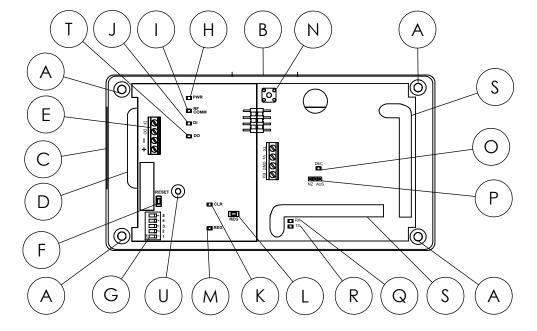

- **A** Mounting holes
- **B** Housing release tab
- **C** Side cabling knockout
- **D** Bottom cabling knockout **K** Clear LED
- E EN7290 power/data terminal block
- **F** Reset button
- **G** Device address DIP switches

- **H** Power LED
- RF comms LED
- J Data in LED
- **L** Registration button
- **M** Registration LED
- **N** Housing tamper spring and switch
- O Decode LED

- P Frequency band selection pins
- **Q** Serial receive LED
- **R** Serial transmit LED
- **S** Antennas
- T Data out LED
- **U** Wall tamper mounting hole