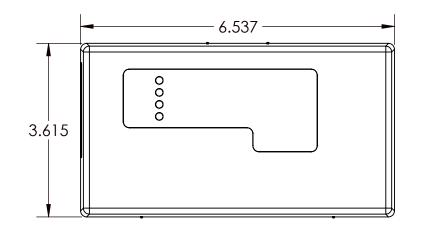

| Copyright 2020<br>All rights reserve<br>the property of               | Inovonics Corp.<br>ed. Drawings are<br>Inovonics Corp. |                                  |                     |       |        |
|-----------------------------------------------------------------------|--------------------------------------------------------|----------------------------------|---------------------|-------|--------|
| CAD GENERATED DRAWING,<br>DO NOT MANUALLY UPDATE<br>OR SCALE DRAWING. |                                                        | INOVONICS WWW.INOVONICS.COM      |                     |       |        |
| UNLESS OTHERWISE SPECIFIED                                            |                                                        | DESCRIPTION:                     |                     |       |        |
| TOLERANCE:                                                            | XXX=+/005                                              | Dealer Drawing, EN7290           |                     |       |        |
|                                                                       | XX=+/010                                               | PART NO: <b>354-06877-01</b> REV |                     |       |        |
| AUTHOR:                                                               | GH                                                     | TAKINO. J                        | (1100. 034-00077-01 |       |        |
| DRAWN DATE:                                                           | 12/27/2019                                             | SCALE: N/A                       | SIZE: A             | SHEET | 1 OF 1 |