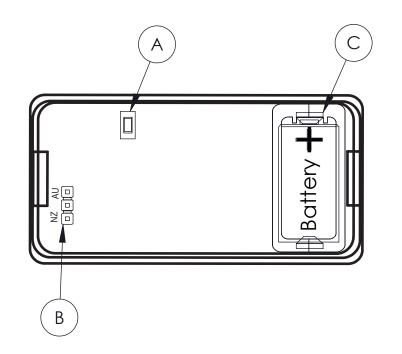

A Reset button
C Battery

**B** Frequency band selection pins

|  | Copyright 2017<br>All rights reserve<br>the property of | Inovonics Corp.<br>ed. Drawings are<br>Inovonics Corp. |                        |         |       | <u> </u> |
|--|---------------------------------------------------------|--------------------------------------------------------|------------------------|---------|-------|----------|
|  |                                                         | TED DRAWING,                                           |                        |         |       |          |
|  |                                                         | UALLY UPDATE<br>DRAWING.                               |                        |         |       |          |
|  |                                                         | WISE SPECIFIED                                         | DESCRIPTION:           |         |       |          |
|  | TOLERANCE:                                              | XXX=+/005<br>XX=+/010                                  | DEALER DRAWING-EN1233D |         |       |          |
|  |                                                         |                                                        | PART NO: <b>06932</b>  |         |       | REV.     |
|  | AUTHOR:                                                 | NJ                                                     |                        |         |       | Α        |
|  | DRAWN DATE:                                             | 11/20/2017                                             | SCALE: N/A             | SIZE: A | SHEET | 1 OF 1   |