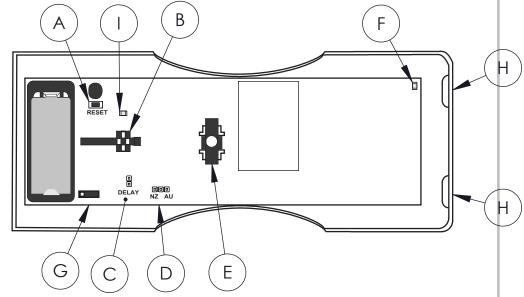

A Reset button

Delay selection pins Back tamper button

G Cover tamper switch
Transmit LED

B Bait switch housing
D Frequency slection pins
F Bait indication light
H Housing tabs

Copyright 2017 Inovonics Corp. All rights reserved. Drawings are the property of Inovonics Corp. inovonics CAD GENERATED DRAWING, DO NOT MANUALLY UPDATE OR SCALE DRAWING. WWW.INOVONICS.COM DESCRIPTION: UNLESS OTHERWISE SPECIFIED **DEALER DRAWING EN1249** TOLERANCE: XXX=+/-.005 XX=+/- .010 REV. PART NO: 06926 AUTHOR: NJ Α DRAWN DATE: 11/20/2017 SCALE: N/A SIZE: A SHEET 1 OF 1