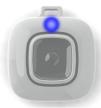

#### **Alarm Clearance**

Light flashes blue when magnetic card is used or button pattern is pressed.