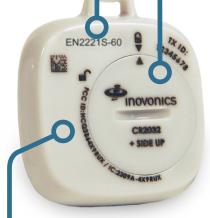

# Packed full of functionality

An amazing amount of features in one incredibly small pendant

Bright and continuous to confirm activation

#### **Twist-Lock Battery Door**

For quick and easy battery changes. Unlocks with alarm clearance card.