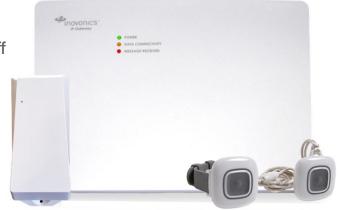

#### **Required Hardware**

#### **EN7380**

#### Senior Living Gateway

Provides cloud access for senior living applications including fall detection and advanced location. Runs in parallel with EchoStream® network coordinator and repeater infrastructure

#### **EN5060**

Locator

Leverages the EchoStream network to deliver advanced location information to the Inovonics cloud upon activation of a location-enabled pendant