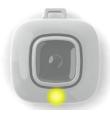

# Packed full of functionality

An amazing amount of features in one incredibly small pendant

Bright and continuous to confirm activation

#### **Vibration Confirmation**

Immediate assurance of successful activation

#### **High Contrast Button**

Easy to see, with raised dome to locate by touch

#### **Waterproof Housing**

Sealed housing achieves IP67 waterproof rating for use in shower or bath

#### **Twist-Lock Battery Door**

For quick and easy battery changes. Unlocks with alarm clearance card.

#### **Smart Power Management**

State of the art battery system provides continuous power and six-month battery life

#### **Alarm Activation**

When activated, pendant vibrates briefly and light flashes red until alarm is cleared.

**Low Battery Light** 

to residents and staff

Provides five day warning

#### **Alarm Clearance**

Light flashes blue when magnetic card is used or button pattern is pressed.

#### **Low Battery**

Light blinks yellow to notify residents and staff.