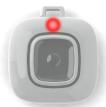

#### **Alarm Activation**

When activated, pendant vibrates briefly and light flashes red until alarm is cleared.

**Low Battery Light** 

to residents and staff

Provides five day warning